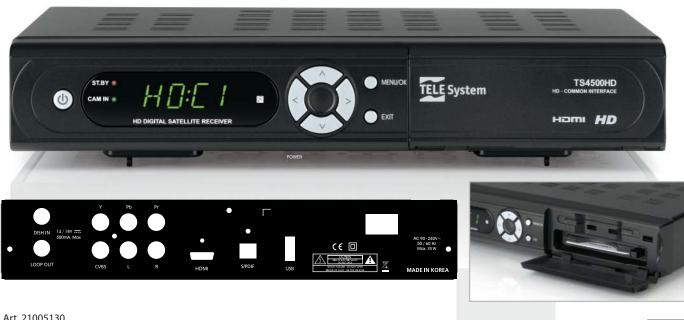

## TS4500HD

HD DIGITAL SATELLITE RECEIVER HIGH DEFINITION - COMMON INTERFACE

Cod. Art. 21005130 Cod. EAN: 802442701052-9

DiSEqC 12

## CARATTERISTICHE GENERALI

The new HD common interface satellite receiver TS4500 HD is able to decode satellite free to air channels and also pay TV channels through external common interface CAM.

Being compatible with High Definition broadcasting, it's enough to connect to device to a HD Ready or Full HD TV using HDMI digital output, to have the most wonderful and extraordinary image and sound quality.

Thanks to compact size and to actractive black design, TS4500 HD is part of new set top box generation.

## TECHNICAL SPECIFICATIONS

| HD Common Interface Satellite Receiver             |  |
|----------------------------------------------------|--|
| Satellite DVB-S/DVB-S2 SD/HD MPEG-2/MPEG-4 (H.264) |  |
| 1 Common Interface reader slot                     |  |
| 4.000 TV and Radio channels memory dept            |  |
| Favourite channel lists                            |  |
| Multilanguage OSD menu                             |  |
| Teletext and subtitle                              |  |
| Timer function                                     |  |
| VFD display                                        |  |
| DiSEqC 1.0 & 1.2                                   |  |
| Reset function                                     |  |
| Easy installation                                  |  |
| Remote control included                            |  |
| Product dimensions (mm): 235x200x45                |  |
|                                                    |  |

Audio/Video: HDMI Digital output Stereo analog Audio out (RCAx2) Digital Audio output SPDIF (Opticalx1) Video Component and CVBS

1 Host USB slot (software update)