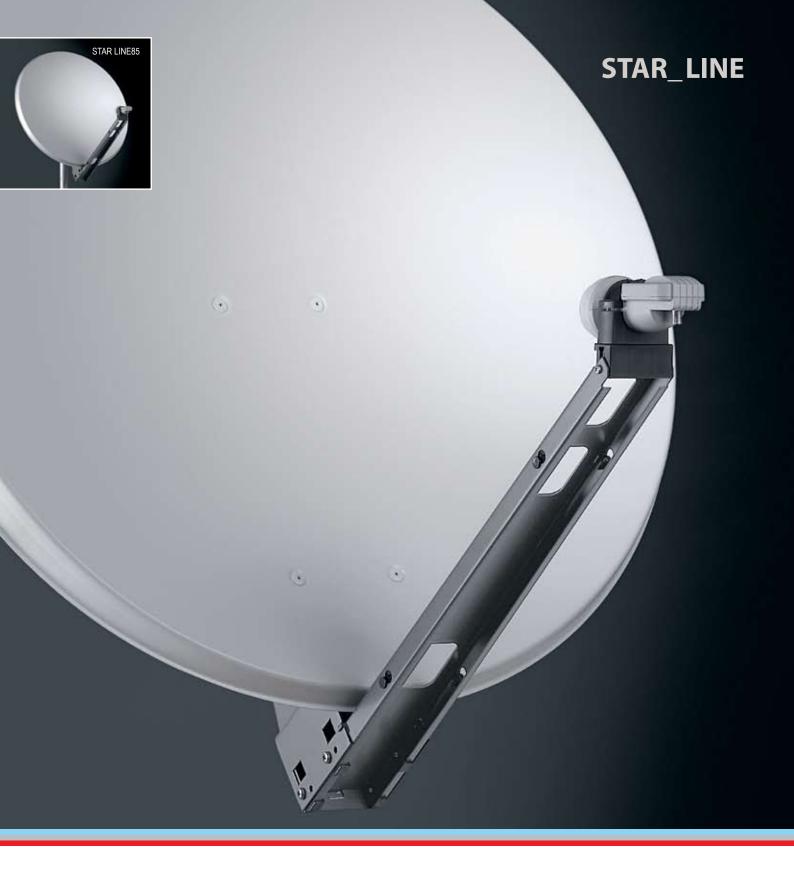

#### STAR\_LINE

This family represents one of the most prestigious TELE System's satellite antennas. The reflector made of aluminium, the back support in galvanised steel and the LNB arm made of electro-galvanised steel, make this antenna one of our best high-range products.

| 85      |
|---------|
| •       |
| -       |
| •       |
| •       |
| -       |
| 880x880 |
|         |



# LNB holding arms



STAR LINE85

### **LNB** holders



STAR LINE85

### **Antenna backstructures**



STAR LINE85

## **Azimuth/Elevation brackets**



STAR LINE85

| Offset Antenna                          |          | STAR LINE85      |
|-----------------------------------------|----------|------------------|
| Dish dimensions (external)              | mm.      | 880x880          |
| Gain at 10,75 GHz