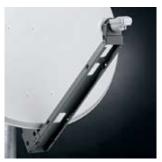

#### STAR\_LINE

This family represents one of the most prestigious TELE System's satellite antennas. The reflector made of aluminium, the back support in galvanised steel and the LNB arm made of electro-galvanised steel, make this antenna one of our best high-range products.

| 85      |
|---------|
| •       |
| -       |
| •       |
| •       |
| -       |
| 880x880 |
|         |



# LNB holding arms



STAR LINE85

### **LNB** holders



STAR LINE85

### **Antenna backstructures**



STAR LINE85

## **Azimuth/Elevation brackets**



STAR LINE85

| Offset Antenna                          |          | STAR LINE85      |
|-----------------------------------------|----------|------------------|
| Dish dimensions (external)              | mm.      | 880x880          |
| Gain at 10,75 GHz                       | dB       | 38,1             |
| Gain at 11,75 GHz                       | dB       | 38,7             |
| Gain at 12,75 GHz                       | dB       | 39,5             |
| Half power beamwidth at 12,75 GHz       | deg.     | < 2,1°           |
| Cross polar discrimination on main axis | dB       | > 27             |
| Mast clamp for                          | mm.      | 32 -