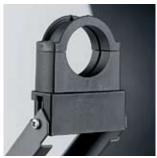

#### STAR\_LINE

This family represents one of the most prestigious TELE System's satellite antennas. The reflector made of aluminium, the back support in galvanised steel and the LNB arm made of electro-galvanised steel, make this antenna one of our best high-range products.

| 85      |
|---------|
| •       |
| -       |
| •       |
| •       |
| -       |
| 880x880 |
|         |



# LNB holding arms



STAR LINE85

### **LNB** holders



STAR LINE85

### **Antenna backstructures**



STAR LINE85

## **Azimuth/Elevation brackets**



STAR LINE85

| Offset Antenna                          |          | STAR LINE85      |
|-----------------------------------------|----------|------------------|
| Dish dimensions (external)              | mm.      | 880x880          |
| Gain at 10,75 GHz                       | dB       | 38,1             |
| Gain at 11,75 GHz                       | dB       | 38,7             |
| Gain at 12,75 GHz                       | dB       | 39,5             |
| Half power beamwidth at 12,75 GHz       | deg.     | < 2,1°           |
| Cross polar discrimination on main axis | dB       | > 27             |
| Mast clamp for                          | mm.      | 32 - 76          |
| Elevation range