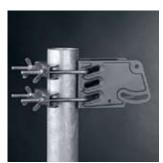

## **Azimuth/Elevation brackets**

STAR LINE85

| Offset Antenna                          |          | STAR LINE85      |
|-----------------------------------------|----------|------------------|
| Dish dimensions (external)              | mm.      | 880x880          |
| Gain at 10,75 GHz                       | dB       | 38,1             |
| Gain at 11,75 GHz                       | dB       | 38,7             |
| Gain at 12,75 GHz                       | dB       | 39,5             |
| Half power beamwidth at 12,75 GHz       | deg.     | < 2,1°           |
| Cross polar discrimination on main axis | dB       | > 27             |
| Mast clamp for                          | mm.      | 32 - 76          |
| Elevation range                         | deg.     | 5° - 48°         |
| Elevation with passing pole             | deg.     | 40°              |
| F/D ratio                               | -        | 0,6              |
| Offset angle                            | deg.     | 21,5°            |
| Windloading at 72 Km/h                  | Kg       | 21               |
| Windloading at 144 Km/h                 | Kg       | 85               |
| Windloading at 216 Km/h                 | Kg       | 192              |
| Feed bracket diameter                   | mm.      | 23 / 40          |
| Available reflector materials           | -        | aluminium        |
| Available colours                       | -        | white/anthracite |
| Back mount                              | made of: | galvanized steel |
| AZ/EL holder                            | made of: | galvanized steel |
| LNB Arm                                 | made of: | galvanized steel |
| LNB holder                              | made of: | plastic          |